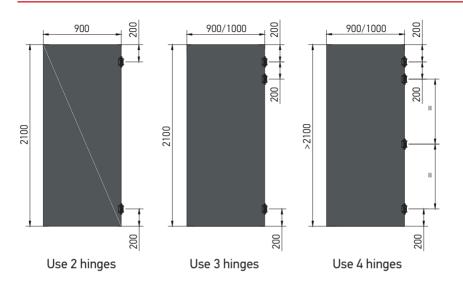

# **INSTALLATION SCHEME**

Required number of hinges\*, pcs

| Door height, mm | >2100 | 4   | 4   | 4   | 4   | 4    |
|-----------------|-------|-----|-----|-----|-----|------|
|                 | 2100  | 2   | 2   | 2   | 2   | 3    |
|                 | 2000  | 2   | 2   | 2   | 2   | 3    |
|                 | 1900  | 2   | 2   | 2   | 2   | 3    |
|                 | 1800  | 2   | 2   | 2   | 2   | 3    |
|                 |       | 600 | 700 | 800 | 900 | 1000 |

Door width, mm

<sup>\*</sup> Door weight up to 60 kg