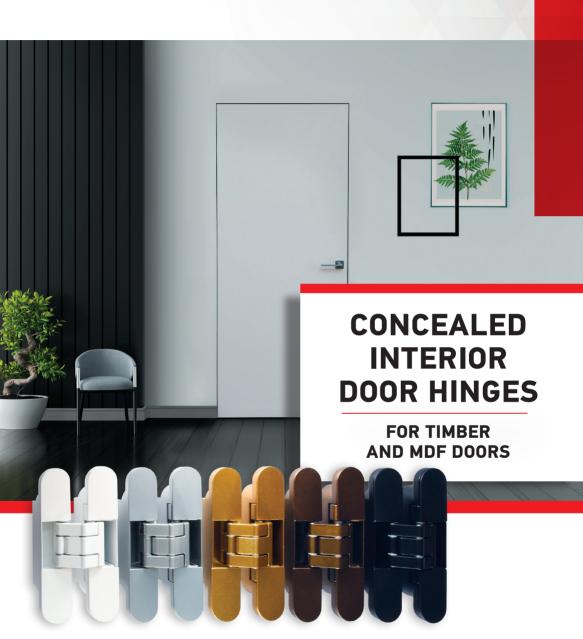

# ARTE INTERIOR //

axorindustry.com

#### **CONCEALED INTERIOR DOOR HINGES**

Concealed interior door hinges ARTE Interior 24 for timber and MDF doors, with the possibility of adjustment. Maximum door weight for a set of two hinges up to 60 kg. Quantity in the package: 2 pcs.