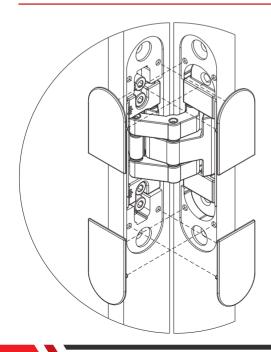

## **INSTALLATION OF CONCEALED HINGES**

## CLOSED

#### **OPENED 90°**

#### **OPENED 180°**