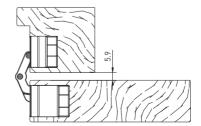

#### **VERTICAL ADJUSTMENT**

#### Within +2 mm.

Vertical adjustment is carried out on the part of the hinge installed in the door frame. To make the adjustment, it is necessary to loosen the two specified screws with a 3 mm hex key and lift up the door leaf to the required position. Using of a flat screwdriver is allowed, which can be inserted into the groove between the body and the adjustable part of the hinge and used as an additional lever. Holding the door leaf in the required position, tighten the fastening screws.