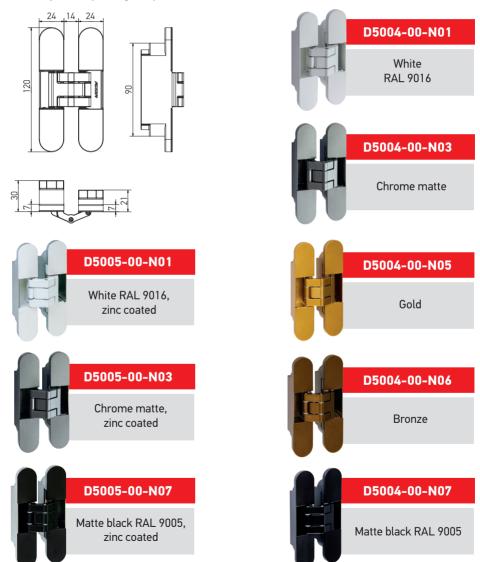

#### **CONCEALED INTERIOR DOOR HINGES**

Concealed interior door hinges ARTE Interior 24 for timber and MDF doors, with the possibility of adjustment. Maximum door weight for a set of two hinges up to 60 kg. Quantity in the package: 2 pcs.