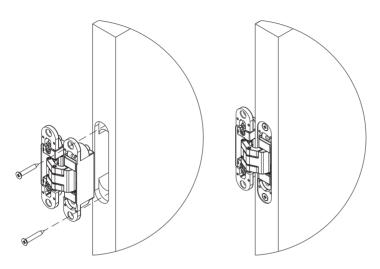

## **INSTALLATION PROCEDURE**

- 1. Install the hinges into the proper grooves on the door leaf, paying attention to the direction of opening (depth 30 mm).
- 2. Fix with screws Ø5 x min. 35.

- 3. Install the door leaf on the door frame, inserting the hinges into the proper grooves (21 mm deep).
- 4. Fix with screws Ø5 x min. 25.