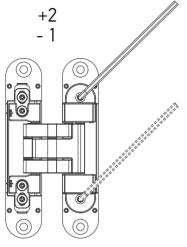

#### **HORIZONTAL ADJUSTMENT**

Within +2 mm (toward the hinges) / -1 mm. Horizontal adjustment is carried out on the part of the hinge installed in the door leaf. To make the adjustment, it is necessary to screw in or unscrew the two specified screws, using a 3 mm hex key, thereby setting the door leaf in the required position. It is not allowed to screw in or unscrew only one screw immediately to the extreme position, only sequential screwing.

#### Within +2 mm.

Vertical adjustment is carried out on the part of the hinge installed in the door frame. To make the adjustment, it is necessary to loosen the two specified screws with a 3 mm hex key and lift up the door leaf to the required position. Using of a flat screwdriver is allowed, which can be inserted into the groove between the body and the adjustable part of the hinge and used as an additional lever. Holding the door leaf in the required position, tighten the fastening screws.