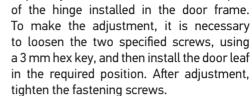

# ARTE INTERIOR //

Depth adjustment is carried out on the part

## **DEPTH ADJUSTMENT**

Within +1 mm.