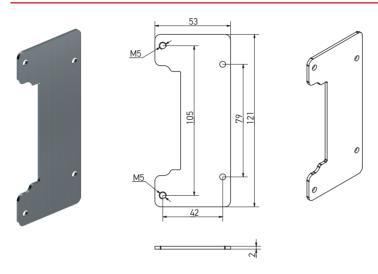

--|
|                 | 2100  | 2   | 2   | 2   | 2   | 3    |
|                 | 2000  | 2   | 2   | 2   | 2   | 3    |
|                 | 1900  | 2   | 2   | 2   | 2   | 3    |
|                 | 1800  | 2   | 2   | 2   | 2   | 3    |
|                 |       | 600 | 700 | 800 | 900 | 1000 |

Door width, mm

<sup>\*</sup> Door weight up to 60 kg



#### **MILLING PROCEDURE**



A7226-00-N03 - milling jig 24 mm

6

## **INSTALLATION PROCEDURE**



- 1. Install the hinges into the proper grooves on the door leaf, paying attention to the direction of opening (depth 30 mm).
- 2. Fix with screws Ø5 x min. 35.



- 3. Install the door leaf on the door frame, inserting the hinges into the proper grooves (21 mm deep).
- 4. Fix with screws Ø5 x min. 25.



## **MOUNTING PLATE D9001-24-N03**



# **INSTALLATION OF DECORATIVE COVERS**



# ARTE INTERIOR //

#### **VERTICAL ADJUSTMENT**



#### Within +2 mm.

Vertical adjustment is carried out on the part of the hinge installed in the door frame. To make the adjustment, it is necessary to loosen the two specified screws with a 3 mm hex key and lift up the door leaf to the required position. Using of a flat screwdriver is allowed, which can be inserted into the groove between the body and the adjustable part of the hinge and used as an additional lever. Holding the door leaf in the required position, tighten the fastening screws.









#### **HORIZONTAL ADJUSTMENT**



Within +2 mm (toward the hinges) / -1 mm. Horizontal adjustment is carried out on the part of the hinge installed in the door leaf. To make the adjustment, it is