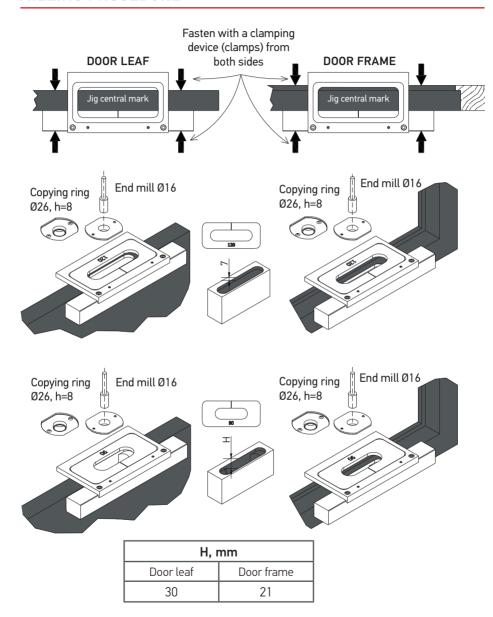

#### **MILLING PROCEDURE**

A7226-00-N03 - milling jig 24 mm

6

## **INSTALLATION PROCEDURE**

- 1. Install the hinges into the proper grooves on the door leaf, paying attention to the direction of opening (depth 30 mm).
- 2. Fix with screws Ø5 x min. 35.

- 3. Install the door leaf on the door frame, inserting the hinges into the proper grooves (21 mm deep).
- 4. Fix with screws Ø5 x min. 25.