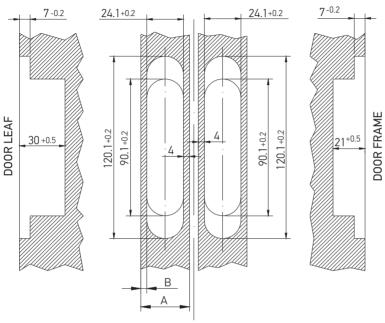

## **DIMENSIONS FOR MILLING**

| A, mm | B, mm |  |  |
|-------|-------|--|--|
| 32    | 4     |  |  |
| 33    | 5     |  |  |
| 34    | 6     |  |  |
| 35    | 7     |  |  |
| 36    | 8     |  |  |
| 37    | 9     |  |  |
| 38    | 10    |  |  |
| 39    | 11    |  |  |
| 40    | 12    |  |  |
| 41    | 13    |  |  |
| 42    | 14    |  |  |

#### **MILLING PROCEDURE**

A7226-00-N03 - milling jig 24 mm

6

## **INSTALLATION PROCEDURE**

- 1. Install the hinges into the proper grooves on the door leaf, paying attention to the direction of opening (depth 30 mm).
- 2. Fix with screws Ø5 x min. 35.

- 3. Install the door leaf on the door frame, inserting the hinges into the proper grooves (21 mm deep).
- 4. Fix with screws Ø5 x min. 25.