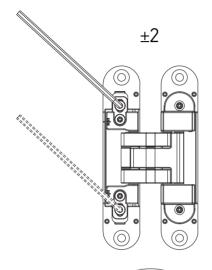

#### **VERTICAL ADJUSTMENT**

#### Within +2 mm.

Vertical adjustment is carried out on the part of the hinge installed in the door frame. To make the adjustment, it is necessary to loosen the two specified screws with a 3 mm hex key and lift up the door leaf to the required position. Using of a flat screwdriver is allowed, which can be inserted into the groove between the body and the adjustable part of the hinge and used as an additional lever. Holding the door leaf in the required position, tighten the fastening screws.

#### **HORIZONTAL ADJUSTMENT**

Within +2 mm (toward the hinges) / -1 mm. Horizontal adjustment is carried out on the part of the hinge installed in the door leaf. To make the adjustment, it is necessary to screw in or unscrew the two specified screws, using a 3 mm hex key, thereby setting the door leaf in the required position. It is not allowed to screw in or unscrew only one screw immediately to the extreme position, only sequential screwing.