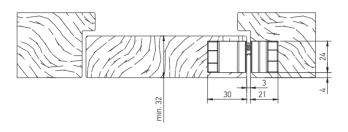

## **DIMENSIONS FOR MILLING**

| A, mm | B, mm |  |  |
|-------|-------|--|--|
| 32    | 4     |  |  |
| 33    | 5     |  |  |
| 34    | 6     |  |  |
| 35    | 7     |  |  |
| 36    | 8     |  |  |
| 37    | 9     |  |  |
| 38    | 10    |  |  |
| 39    | 11    |  |  |
| 40    | 12    |  |  |
| 41    | 13    |  |  |
| 42    | 14    |  |  |

## **INSTALLATION PROCEDURE**

- 1. Install the hinges into the proper grooves on the door leaf, paying attention to the direction of opening (depth 30 mm).
- 2. Fix with screws Ø5 x min. 35.

- 3. Install the door leaf on the door frame, inserting the hinges into the proper grooves (21 mm deep).
- 4. Fix with screws Ø5 x min. 25.