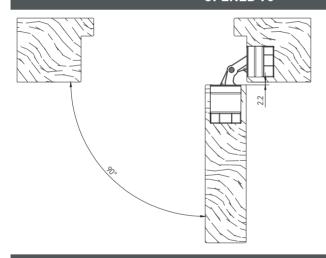

# ARTE INTERIOR //



axorindustry.com



#### **CONCEALED INTERIOR DOOR HINGES**

Concealed interior door hinges ARTE Interior 24 for timber and MDF doors, with the possibility of adjustment. Maximum door weight for a set of two hinges up to 60 kg. Quantity in the package: 2 pcs.



## **INSTALLATION OF CONCEALED HINGES**

## CLOSED



#### **OPENED 90°**



#### **OPENED 180°**







## **DIMENSIONS FOR MILLING**



| A, mm | B, mm |  |  |
|-------|-------|--|--|
| 32    | 4     |  |  |
| 33    | 5     |  |  |
| 34    | 6     |  |  |
| 35    | 7     |  |  |
| 36    | 8     |  |  |
| 37    | 9     |  |  |
| 38    | 10    |  |  |
| 39    | 11    |  |  |
| 40    | 12    |  |  |
| 41    | 13    |  |  |
| 42    | 14    |  |  |

# **INSTALLATION SCHEME**



Required number of hinges\*, pcs

| Door height, mm | >2100 | 4   | 4   | 4   | 4   | 4    |
|-----------------|-------|-----|-----|-----|-----|------|
|                 | 2100  | 2   | 2   | 2   | 2   | 3    |
|                 | 2000  | 2   | 2   | 2   | 2   | 3    |
|                 | 1900  | 2   | 2   | 2   | 2   | 3    |
|                 | 1800  | 2   | 2   | 2   | 2   | 3    |
|