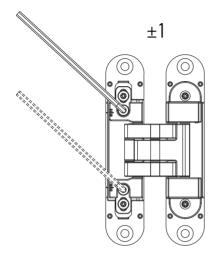

# ARTE INTERIOR //

Depth adjustment is carried out on the part

## **DEPTH ADJUSTMENT**

Within +1 mm.