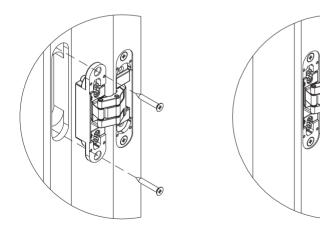

|

# **INSTALLATION SCHEME**



Required number of hinges\*, pcs

| Door height, mm | >2100 | 4   | 4   | 4   | 4   | 4    |
|-----------------|-------|-----|-----|-----|-----|------|
|                 | 2100  | 2   | 2   | 2   | 2   | 3    |
|                 | 2000  | 2   | 2   | 2   | 2   | 3    |
|                 | 1900  | 2   | 2   | 2   | 2   | 3    |
|                 | 1800  | 2   | 2   | 2   | 2   | 3    |
|                 |       | 600 | 700 | 800 | 900 | 1000 |

Door width, mm

<sup>\*</sup> Door weight up to 60 kg



#### **MILLING PROCEDURE**



A7226-00-N03 - milling jig 24 mm

6

## **INSTALLATION PROCEDURE**



- 1. Install the hinges into the proper grooves on the door leaf, paying attention to the direction of opening (depth 30 mm).
- 2. Fix with screws Ø5 x min. 35.



- 3. Install the door leaf on the door frame, inserting the hinges into the proper grooves (21 mm deep).
- 4. Fix with screws Ø5 x min. 25.



## **MOUNTING PLATE D9001-24-N03**



# **INSTALLATION OF DECORATIVE COVERS**



# ARTE INTERIOR //

#### **VERTICAL ADJUSTMENT**



#### Within +2 mm.

Vertical adjustment is carried out on the part of the hinge installed in the door frame. To make the adjustment, it is necessary to loosen the two specified screws with a 3 mm hex key and lift up the door leaf to the required position. Using of a flat screwdriver is allowed, which can be inserted into the groove between the body and the adjustable part of the hinge and used as an additional lever. Holding the door leaf in the required position, tighten the fastening screws.









#### **HORIZON