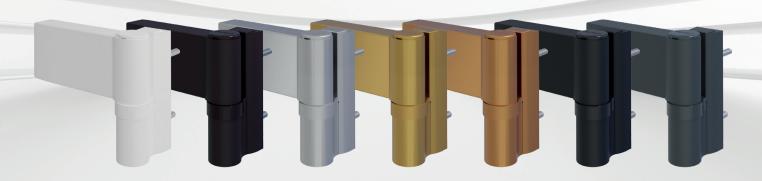

## A7077-00-N03

Drilling jig for door hinge 3D PVC.

| Part No.      | Maximum sash<br>weight | Application range<br>by sash overlap | Color (RAL)              | Number of screws, pcs. |
|---------------|------------------------|--------------------------------------|--------------------------|------------------------|
| D5001-18-N01M |                        | 16-20 mm                             |                          |                        |
| D5001-20-N01M | 120 kg                 | 18-22 mm                             | White RAL9016 matte      | 8                      |
| D5001-22-N01M |                        | 20-24 mm                             |                          |                        |
| D5001-18-N02M |                        | 16-20 mm                             |                          |                        |
| D5001-20-N02M | 120 kg                 | 18-22 mm                             | Brown RAL8022 matte      | 8                      |
| D5001-22-N02M |                        | 20-24 mm                             |                          |                        |
| D5001-18-N03  | 120 kg                 | 16-20 mm                             |                          | 8                      |
| D5001-20-N03  |                        | 18-22 mm                             | Silver                   |                        |
| D5001-22-N03  |                        | 20-24 mm                             |                          |                        |
| D5001-18-N05  | 120 kg                 | 16-20 mm                             |                          | 8                      |
| D5001-20-N05  |                        | 18-22 mm                             | Gold                     |                        |
| D5001-22-N05  |                        | 20-24 mm                             |                          |                        |
| D5001-18-N06  | 120 kg                 | 16-20 mm                             |                          | 8                      |
| D5001-20-N06  |                        | 18-22 mm                             | Bronze                   |                        |
| D5001-22-N06  |                        | 20-24 mm                             |                          |                        |
| D5001-18-N07M | 120 kg                 | 16-20 mm                             | has a section            | 8                      |
| D5001-20-N07M |                        | 18-22 mm                             | Black RAL9005 matte      |                        |
| D5001-22-N07M |                        | 20-24 mm                             |                          |                        |
| D5001-18-N09M |                        | 16-20 mm                             |                          |                        |
| D5001-20-N09M | 120 kg                 | 18-22 mm                             | Anthracite RAL7016 matte | 8                      |
| D5001-22-N09M |                        | 20-24 mm                             |                          |                        |