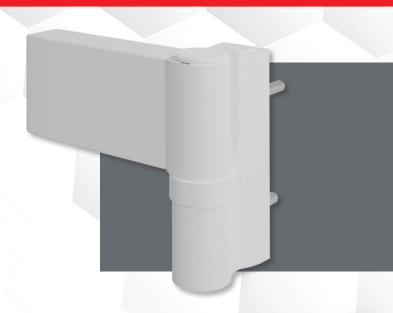

## **DOOR HINGE 3D PVC**

Door hinges with the possibility of adjustment in three planes. For PVC doors.

Maximum door weight **up to 120 kg.** 

**Application range by** sash overlap: 16-20 mm, 18-22 mm, 20-24 mm